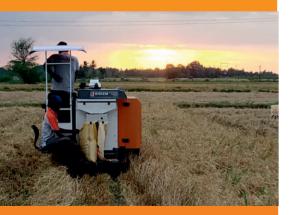

### **FEATURES**

- Indigenously manufactured in INDIA
- Functions: Reaping, Threshing, Winnowing and Bagging
- Aesthetically & Ruggedly built to suit tough Indian Farm conditions
- Axial Flow Full Feed Type
- Suitable For Both Dry and Wet Land Harvesting