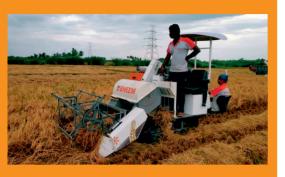

### **FEATURES**

- Indigenously manufactured in INDIA
- Functions: Reaping, Threshing, Winnowing and Bagging
- Aesthetically & Ruggedly built to suit tough Indian Farm conditions
- Axial Flow Full Feed Type
- Suitable For Both Dry and Wet Land Harvesting