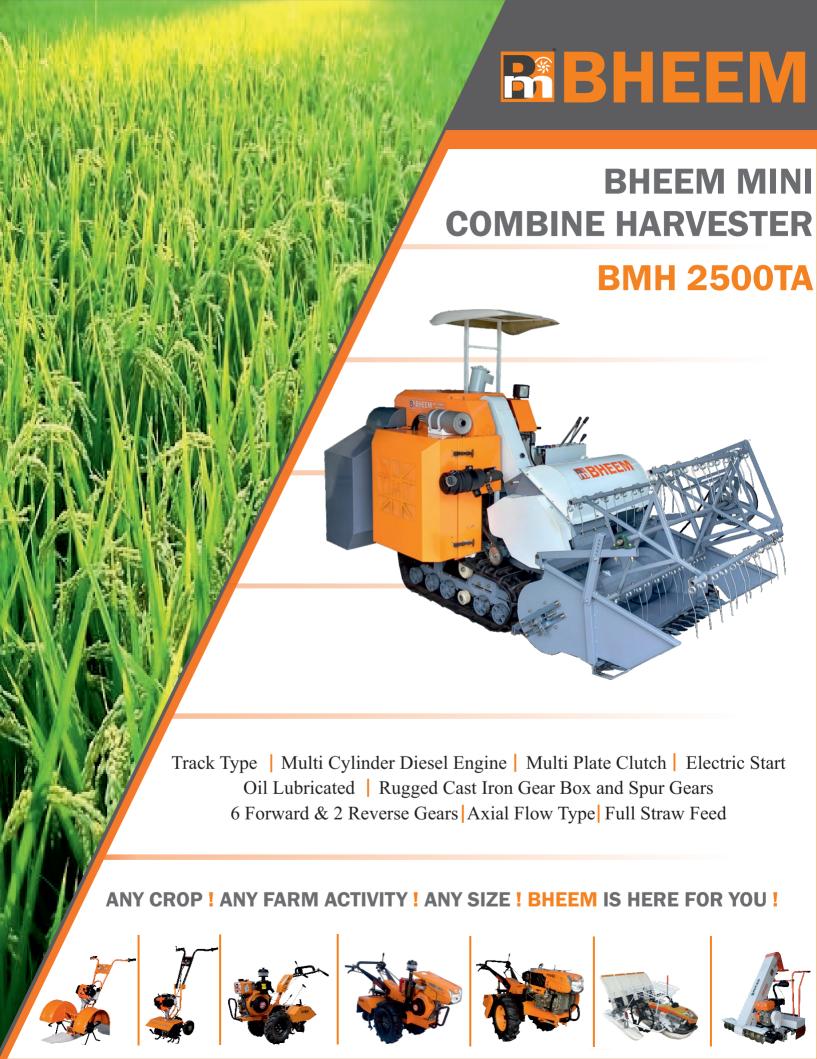

### **FEATURES**

- Indigenously manufactured in INDIA
- Functions: Reaping, Threshing, Winnowing and Bagging
- Aesthetically & Ruggedly built to suit tough Indian Farm conditions
- Axial Flow Full Feed Type
- Suitable For Both Dry and Wet Land Harvesting

## TECHNICAL SPECFICATIONS#

|                    | DMI LOCAL TA                                |
|--------------------|---------------------------------------------|
| Model              | BMH 2500 TA                                 |
| Туре               | Mini combine Harvester Track Drive          |
| ENGINE             |                                             |
| Rated Power        | 25 Hp @ 2500 rpm                            |
| Engine Type        | Multi Cylinder, Water cooled, Diesel Engine |
| Starting Method    | Electric Start                              |
| Fuel Tank Capacity | 20 L                                        |
| TRANSMISSION       |                                             |
| Clutch             | Multi plate dry type                        |
| Track Spec         | 90 x35 x 280 mm                             |
| Track Width        | 940 mm                                      |
| Transmission Gears | 6 forward & 2 Reverse                       |
| THRESHING          |                                             |
| Туре               | Axial Flow Type                             |
| Feed Type          | Full Straw Feed                             |
| Drum Size Outer    | 490 x 850 mm                                |
| Cutter Length      | 1200 mm ( 3 to 5 Rows)                      |
| Ground Clearance   | 200 mm                                      |
| Weight             | 1100 Kg                                     |
| Overall Dimensions | 3100 x 1700 x 1610 mm                       |
|                    |                                             |